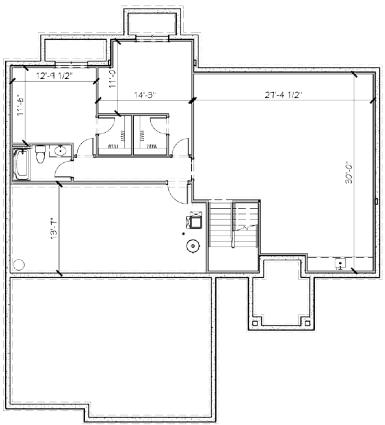

## **BASEMENT FEATURES**

- » Bar with sink & cabinets
- » Additional bedrooms
- » Bathroom
- » Tons of storage space

BASEMENT: 1,170 SF