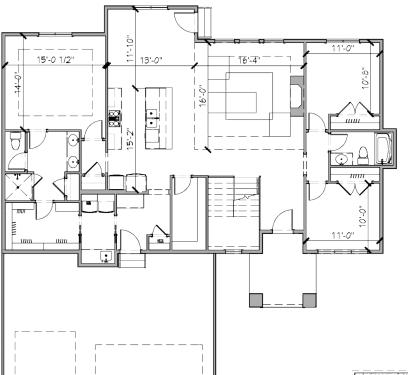

### **SPLIT-LEVEL 5 BEDROOM**

Enter through the stunning 8-foot door and prepare to be amazed! This flawless split-bedroom floor plan was built with numerous upgrades throughout. Open U-shaped staircase, 11-foot ceilings in the Great room and beautiful detailing are just the start.

### MAIN FLOOR FEATURES

- » Luxury flooring
- » Gorgeous master suite
- » Gourmet kitchen
- » High-end amenities

MAIN FLOOR: 1,915 SF